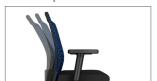

Workers of all sizes can adjust Upton to find the ideal back position.

Standard with adjustable back height and body conforming support; adjustable lumbar support optional

From the lower back up, supports the user for a full day's work.