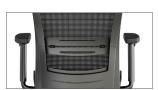

Workers of all sizes can adjust Upton to find the ideal back position.

Standard with adjustable back height and body conforming support; adjustable lumbar support optional

From the lower back up, supports the user for a full day's work.