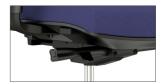

## Synchro-tilt mechanism with side tension adjustment

Moves with each person's natural pivot points and seated body motion. Users can easily set the tension for personal comfort.

Multiple position back-lock