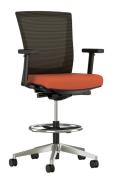

### Stool - SCS-4700C (Configurable)/SCS-4700MMC (Mesh)

| Weight      | 42 lbs         |
|-------------|----------------|
| Width       | 26"            |
| Depth       | 26"            |
| Height      | 40 – 48"       |
| Seat Width  | 19"            |
| Seat Depth  | 17 – 19''      |
| Seat Height | 22.75 – 29.75" |
| Arm Height  | 8 – 11"        |
| Lumbar Apex | 8.25 – 9.25"   |
|             |                |