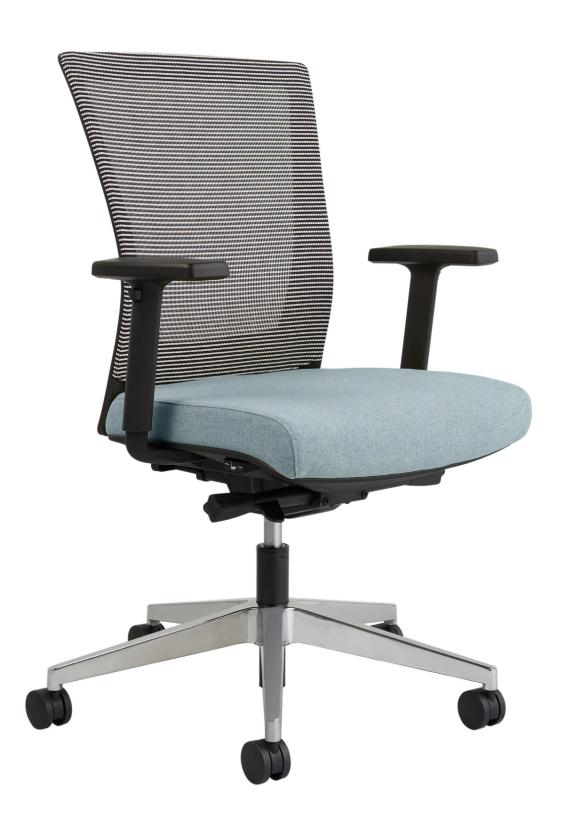

# N5 4700 Series

Set the tone of style and comfort with N5 4700 seating. Superior fit and finish result in a sophisticated task chair and stool at an exceptional price point. Standard features such as adjustable seat height and depth, back height, and multiple position back-lock allow user to fine-tune for proper fit.

## **Features & Options**

- · Optional polished aluminum base
- · Synchro-tilt mechanism with side tension adjustment
- · Pneumatic seat height adjustment
- Armless or 1-D arms
- · Body conforming or optional adjustable lumbar support
- · Back height adjustment
- · Seat depth adjustment
- · Multiple position back-lock

## Synchro-tilt mechanism with side tension adjustment

Moves with each person's natural pivot points and seated body motion. Users can easily set the tension for personal comfort.

Multiple position back-lock

Workers of all sizes can adjust Upton to find the ideal back position.

Standard with adjustable back height and body conforming support; adjustable lumbar support optional

From the lower back up, supports the user for a full day's work.

Arm height adjustment

Height adjustable arms are one of the many ways N5 4700 Series Chairs can be tuned to provide ultimate comfort.