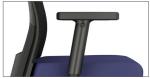

Arm height adjustment

Height adjustable arms are one of the many ways N5 4700 Series Chairs can be tuned to provide ultimate comfort.