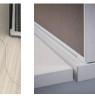

## Features

- Structural spine beam accommodates electrical needs.
- Easy access to power & data with integrated trough.
- Steel framework with telescoping rails. •
- Freestanding and mobile storage pieces available.
- Rail system houses fabric screens, glass screens, • monitor arms, task lights and accessories, maximizing space.
- Choice in aesthetics: straight, slim or slant leg options. .
- Innovative storage elements to create privacy.
- Worksurface access boxes with flip top doors allow for easy access to electrical outlets, data jacks and USB hub storage.
- Worksurface access box provides access for up to 2 single gang devices, for as many as 12 data jack ports or other electronic port termi-nations such as HDMI or Co-axial.
- Expanded 8-wire multi-circuit powerway doubles • outlet capacity and now provides access for up to 4 duplex outlets per seat, or as many as (8) 2.5 amp USB charging ports.
- Electrical jumpers match powerway and eliminate •
- extra cable slack, cleaning up and simplifying cable management installation.
- Accessories include: pencil drawers, monitor arms,
- CPU holders and toolbars for paperflow elements. •
- Simple to specify and install in the field, System OXY saves time and money.