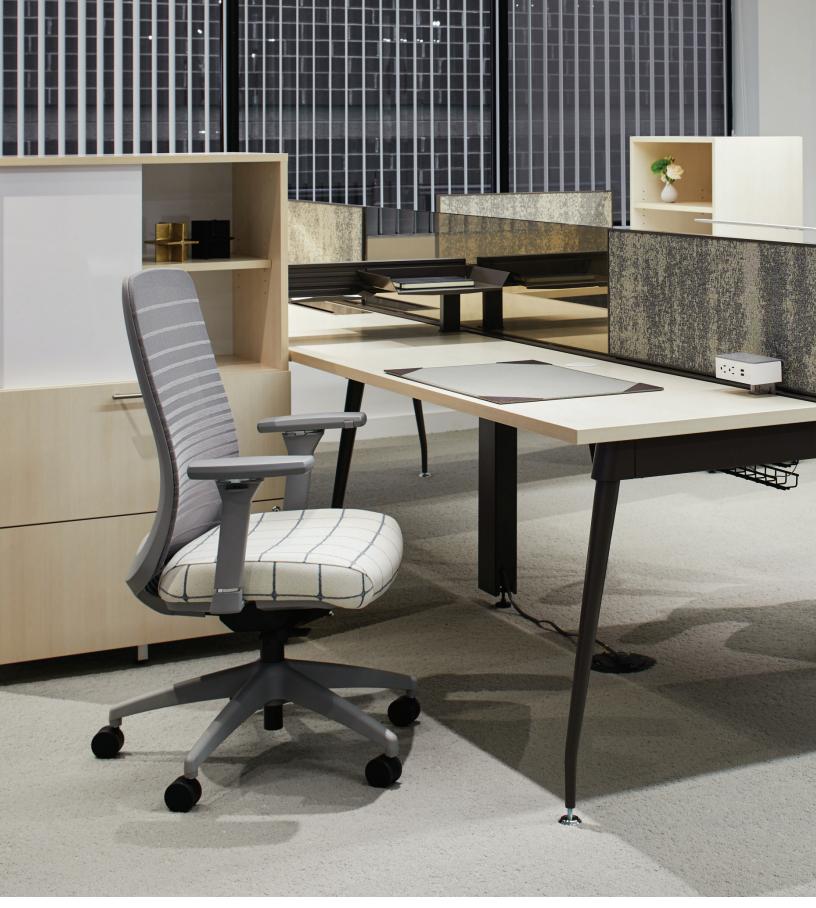

## System OX **Benching Line**

System OX benching brings both form and function to the workplace in a package that is as high-tech and multifunctional as it is stylish. From open, collaborative spaces to private environments, System OX is designed to meet the demands of any workplace. Engineered for the way you work today, and designed to adapt with you in the future, System OXY meets the needs of a diverse and everchanging work environment.

## Features

- Structural spine beam accommodates electrical needs.
- Easy access to power & data with integrated trough.
- Steel framework with telescoping rails. •
- Freestanding and mobile storage pieces available.
- Rail system houses fabric screens, glass screens, • monitor arms, task lights and accessories, maximizing space.
- Choice in aesthetics: straight, slim or slant leg options. .
- Innovative storage elements to create privacy.
- Worksurface access boxes with flip top doors allow for easy access to electrical outlets, data jacks and USB hub storage.
- Worksurface access box provides access for up to 2 single gang devices, for as many as 12 data jack ports or other electronic port termi-nations such as HDMI or Co-axial.
- Expanded 8-wire multi-circuit powerway doubles • outlet capacity and now provides access for up to 4 duplex outlets per seat, or as many as (8) 2.5 amp USB charging ports.
- Electrical jumpers match powerway and eliminate •
- extra cable slack, cleaning up and simplifying cable management installation.
- Accessories include: pencil drawers, monitor arms,
- CPU holders and toolbars for paperflow elements. •
- Simple to specify and install in the field, System OXY saves time and money.

## **Finish Options**

Choose from a variety of laminate and paint options for worksurfaces and metal accents/storage accessories.

Flip Top Worksurface Rail System

Structural Spine Beam

Toolbar & Paperflow Accessories