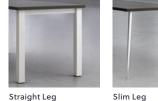

## Features

- Structural spine beam accommodates electrical needs.
- Easy access to power & data with integrated trough.
- Steel framework with telescoping rails. •
- Freestanding and mobile storage pieces available.
- Rail system houses fabric screens, glass screens, • monitor arms, task lights and accessories, maximizing space.
- Choice in aesthetics: straight, slim or slant leg options. .
- Innovative storage elements to create privacy.
- Worksurface access boxes with flip top doors allow for easy access to electrical outlets, data jacks and USB hub storage.
- Worksurface access box provides access for up to 2 single gang devices, for as many as 12 data jack ports or other electronic port termi-nations such as HDMI or Co-axial.
- Expanded 8-wire multi-circuit powerway doubles • outlet capacity and now provides access for up to 4 duplex outlets per seat, or as many as (8) 2.5 amp USB charging ports.
- Electrical jumpers match powerway and eliminate •
- extra cable slack, cleaning up and simplifying cable management installation.
- Accessories include: pencil drawers, monitor arms,
- CPU holders and toolbars for paperflow elements. •
- Simple to specify and install in the field, System OXY saves time and money.