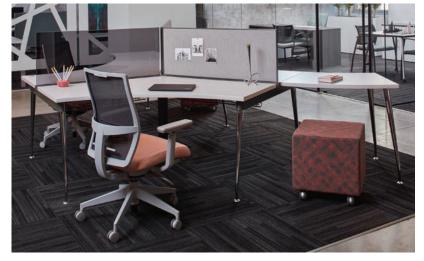

## System OX **Benching Line**

System OX benching brings both form and function to the workplace in a package that is as high-tech and multifunctional as it is stylish. From open, collaborative spaces to private environments, System OX is designed to meet the demands of any workplace. Engineered for the way you work today, and designed to adapt with you in the future, System OXY meets the needs of a diverse and everchanging work environment.

## Features

- Structural spine beam accommodates electrical needs.
- Easy access to power & data with integrated trough.
- Steel framework with telescoping rails. •
- Freestanding and mobile storage pieces available.
- Rail system houses fabric screens, glass screens, • monitor arms, task lights and accessories, maximizing space.
- Choice in aesthetics: straight, slim or slant leg options. .
- Innovative storage elements to create privacy.
- Worksurface access boxes with flip top doors allow for easy access to electrical outlets, data jacks and USB hub storage.
- Worksurface access box provides access for up to 2 single gang devices, for as many as 12 data jack ports or other electronic port termi-nations such as HDMI or Co-axial.
- Expanded 8-wire multi-circuit powerway doubles • outlet capacity and now provides access for up to 4 duplex outlets per seat, or as many as (8) 2.5 amp USB charging ports.
- Electrical jumpers match powerway and eliminate •
- extra cable slack, cleaning up and simplifying cable management installation.
- Accessories include: pencil drawers, monitor arms,
- CPU holders and toolbars for paperflow elements. •
- Simple to specify and install in the field, System OXY saves time and money.