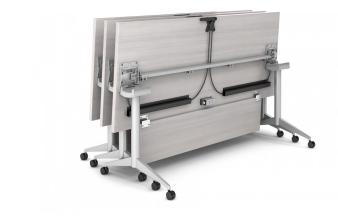

## Flip/Nest Tables

For working, meeting, or training, SCS Flip/ Nest Tables work like a charm. When you don't need them, they pivot, nest, and store without leaving a trace. Flexible and reconfigurable, Flip/Nest Tables offer personal choice and endless design possibilities.

## **Features & Options**

- · Flipping and nesting capability
- · Flip activator, ganging, and power options with ability to daisy-chain
- · Range of sizes and laminate finishes
- · Available with a modesty option
- Standard with four locking casters
- · Standard with Silver leg finish