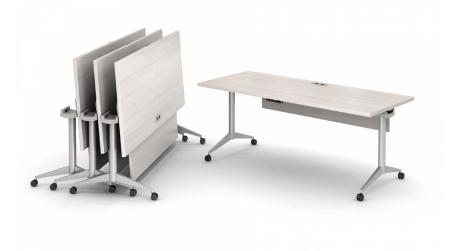

## Flip/Nest Tables

For working, meeting, or training, SCS Flip/ Nest Tables work like a charm. When you don't need them, they pivot, nest, and store without leaving a trace. Flexible and reconfigurable, Flip/Nest Tables offer personal choice and endless design possibilities.

## **Features & Options**

- · Flipping and nesting capability
- · Flip activator, ganging, and power options with ability to daisy-chain
- · Range of sizes and laminate finishes
- · Available with a modesty option
- Standard with four locking casters
- · Standard with Silver leg finish