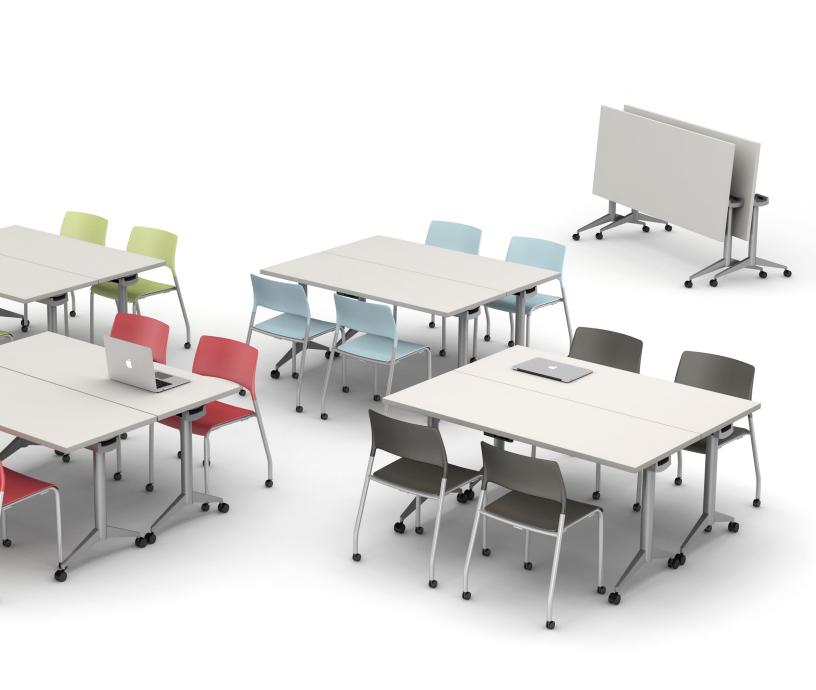

## Flip/Nest Tables

For working, meeting, or training, SCS Flip/ Nest Tables work like a charm. When you don't need them, they pivot, nest, and store without leaving a trace. Flexible and reconfigurable, Flip/Nest Tables offer personal choice and endless design possibilities.

## **Features & Options**

- · Flipping and nesting capability
- · Flip activator, ganging, and power options with ability to daisy-chain
- · Range of sizes and laminate finishes
- · Available with a modesty option
- Standard with four locking casters
- · Standard with Silver leg finish